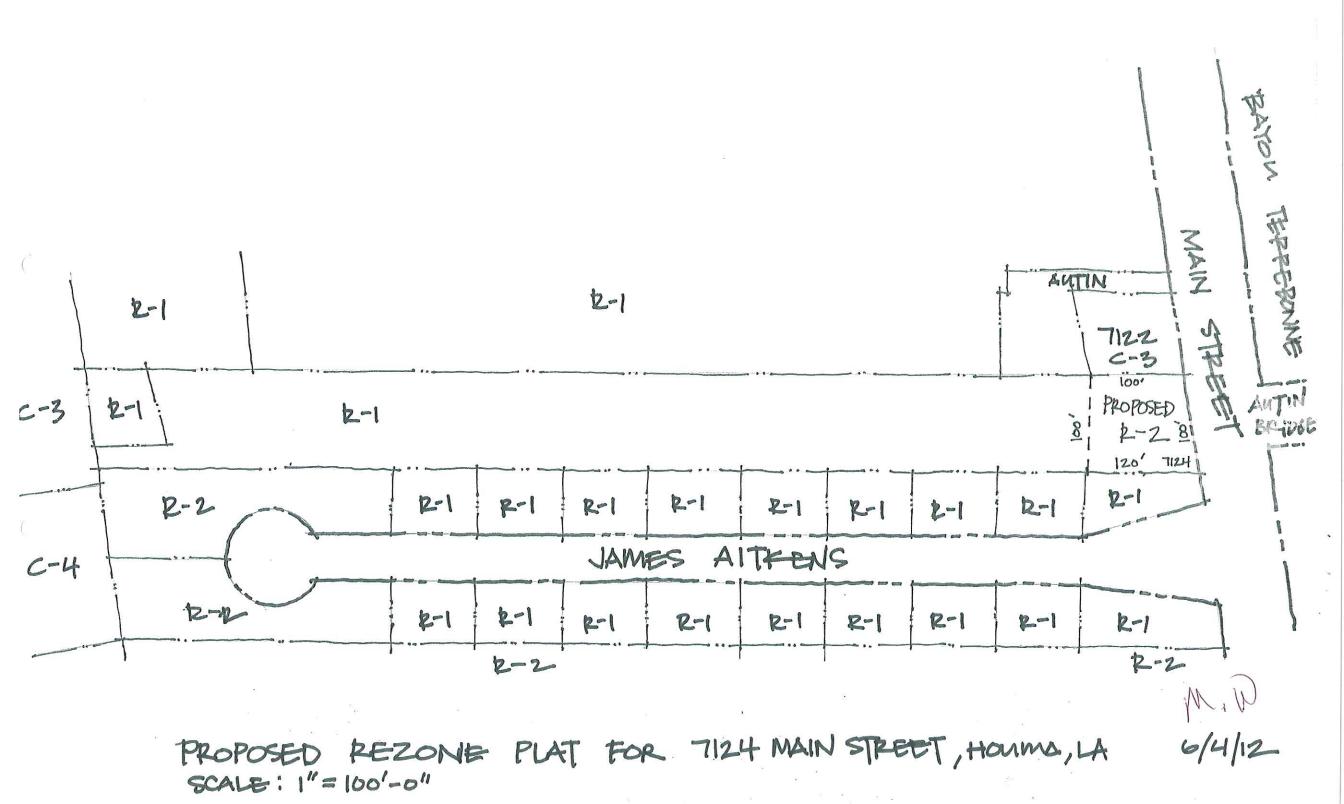

#### PLEASE COMPLETE THE FOLLOWING - NO APPLICATION ACCEPTED UNLESS COMPLETE

| Date: 5-22-2012                                               |                |          |
|---------------------------------------------------------------|----------------|----------|
| Marshall White                                                |                |          |
| Applicant's Name                                              |                |          |
| 2062 BOUKID HOUMA                                             | La             | 70360    |
| Address City                                                  | State          | Zip      |
| (985) 381 4621                                                |                |          |
| Telephone Number (Home)                                       | (Work)         |          |
| C 7/1                                                         |                | 2        |
| Interest in Ownership (Owner, etc.)                           |                |          |
| 7124 Main, St. 1                                              |                | 10 78360 |
| Address of Property to be Rezoned & Description (Lot.) Block, | Subdivision) 🦯 |          |
|                                                               |                |          |
|                                                               |                |          |
|                                                               |                |          |
|                                                               |                |          |
| Zoning Classification Request:                                |                |          |
| From: <u><u>R</u>-1 To:</u>                                   | 2-2            |          |
| Previous Zoning History: No                                   |                | Yes      |
| If Yes, Date of Last Application:                             |                | <u>×</u> |

#### PLEASE COMPLETE THE FOLLOWING - NO APPLICATION ACCEPTED UNLESS COMPLETE

| Date:6                                                                                                                            | -4-12                |                       |                     |        |  |
|-----------------------------------------------------------------------------------------------------------------------------------|----------------------|-----------------------|---------------------|--------|--|
| BRIARPATCH                                                                                                                        |                      |                       |                     |        |  |
| Applicant's Na                                                                                                                    | me                   |                       |                     |        |  |
| <u>7849 PARK A'</u>                                                                                                               | VENUE                | HOUMA,                | LA                  | 70364  |  |
| Address                                                                                                                           |                      | City                  | State               | Zip    |  |
| 985-804-0223                                                                                                                      |                      |                       |                     |        |  |
| Telephone Num                                                                                                                     | ıber (Home)          |                       | (Work)              |        |  |
| 100% Ownersl                                                                                                                      | nip                  |                       |                     |        |  |
| Interest in Own                                                                                                                   | ership (Owner, etc.) |                       |                     |        |  |
| PROPERTY ALONG THE EAST SIDE OF EAST STREET APPROXIMATELY 400 FEET<br>SOUTH OF THE INTERSECTION OF EAST STREET AND SENATOR STREET |                      |                       |                     |        |  |
| SUULI OF IT                                                                                                                       | 1E INTERSECTION      | OF EAST STREET        | AND SENATOR         | SIKEEI |  |
| 3                                                                                                                                 |                      |                       |                     |        |  |
| Address of Pro                                                                                                                    | perty to be Rezoned  | & Description (Lot, . | Block, Subdivision) | )      |  |
| 2                                                                                                                                 |                      |                       |                     |        |  |
| Zoning Classifi                                                                                                                   | cation Request:      |                       |                     |        |  |

| From: OL                          | To: <u>C2</u>                                |     |
|-----------------------------------|----------------------------------------------|-----|
| Previous Zoning History:          | <u>         X                           </u> | Yes |
| If Yes, Date of Last Application: |                                              |     |
| AMENDMENT POLICY                  |                                              |     |