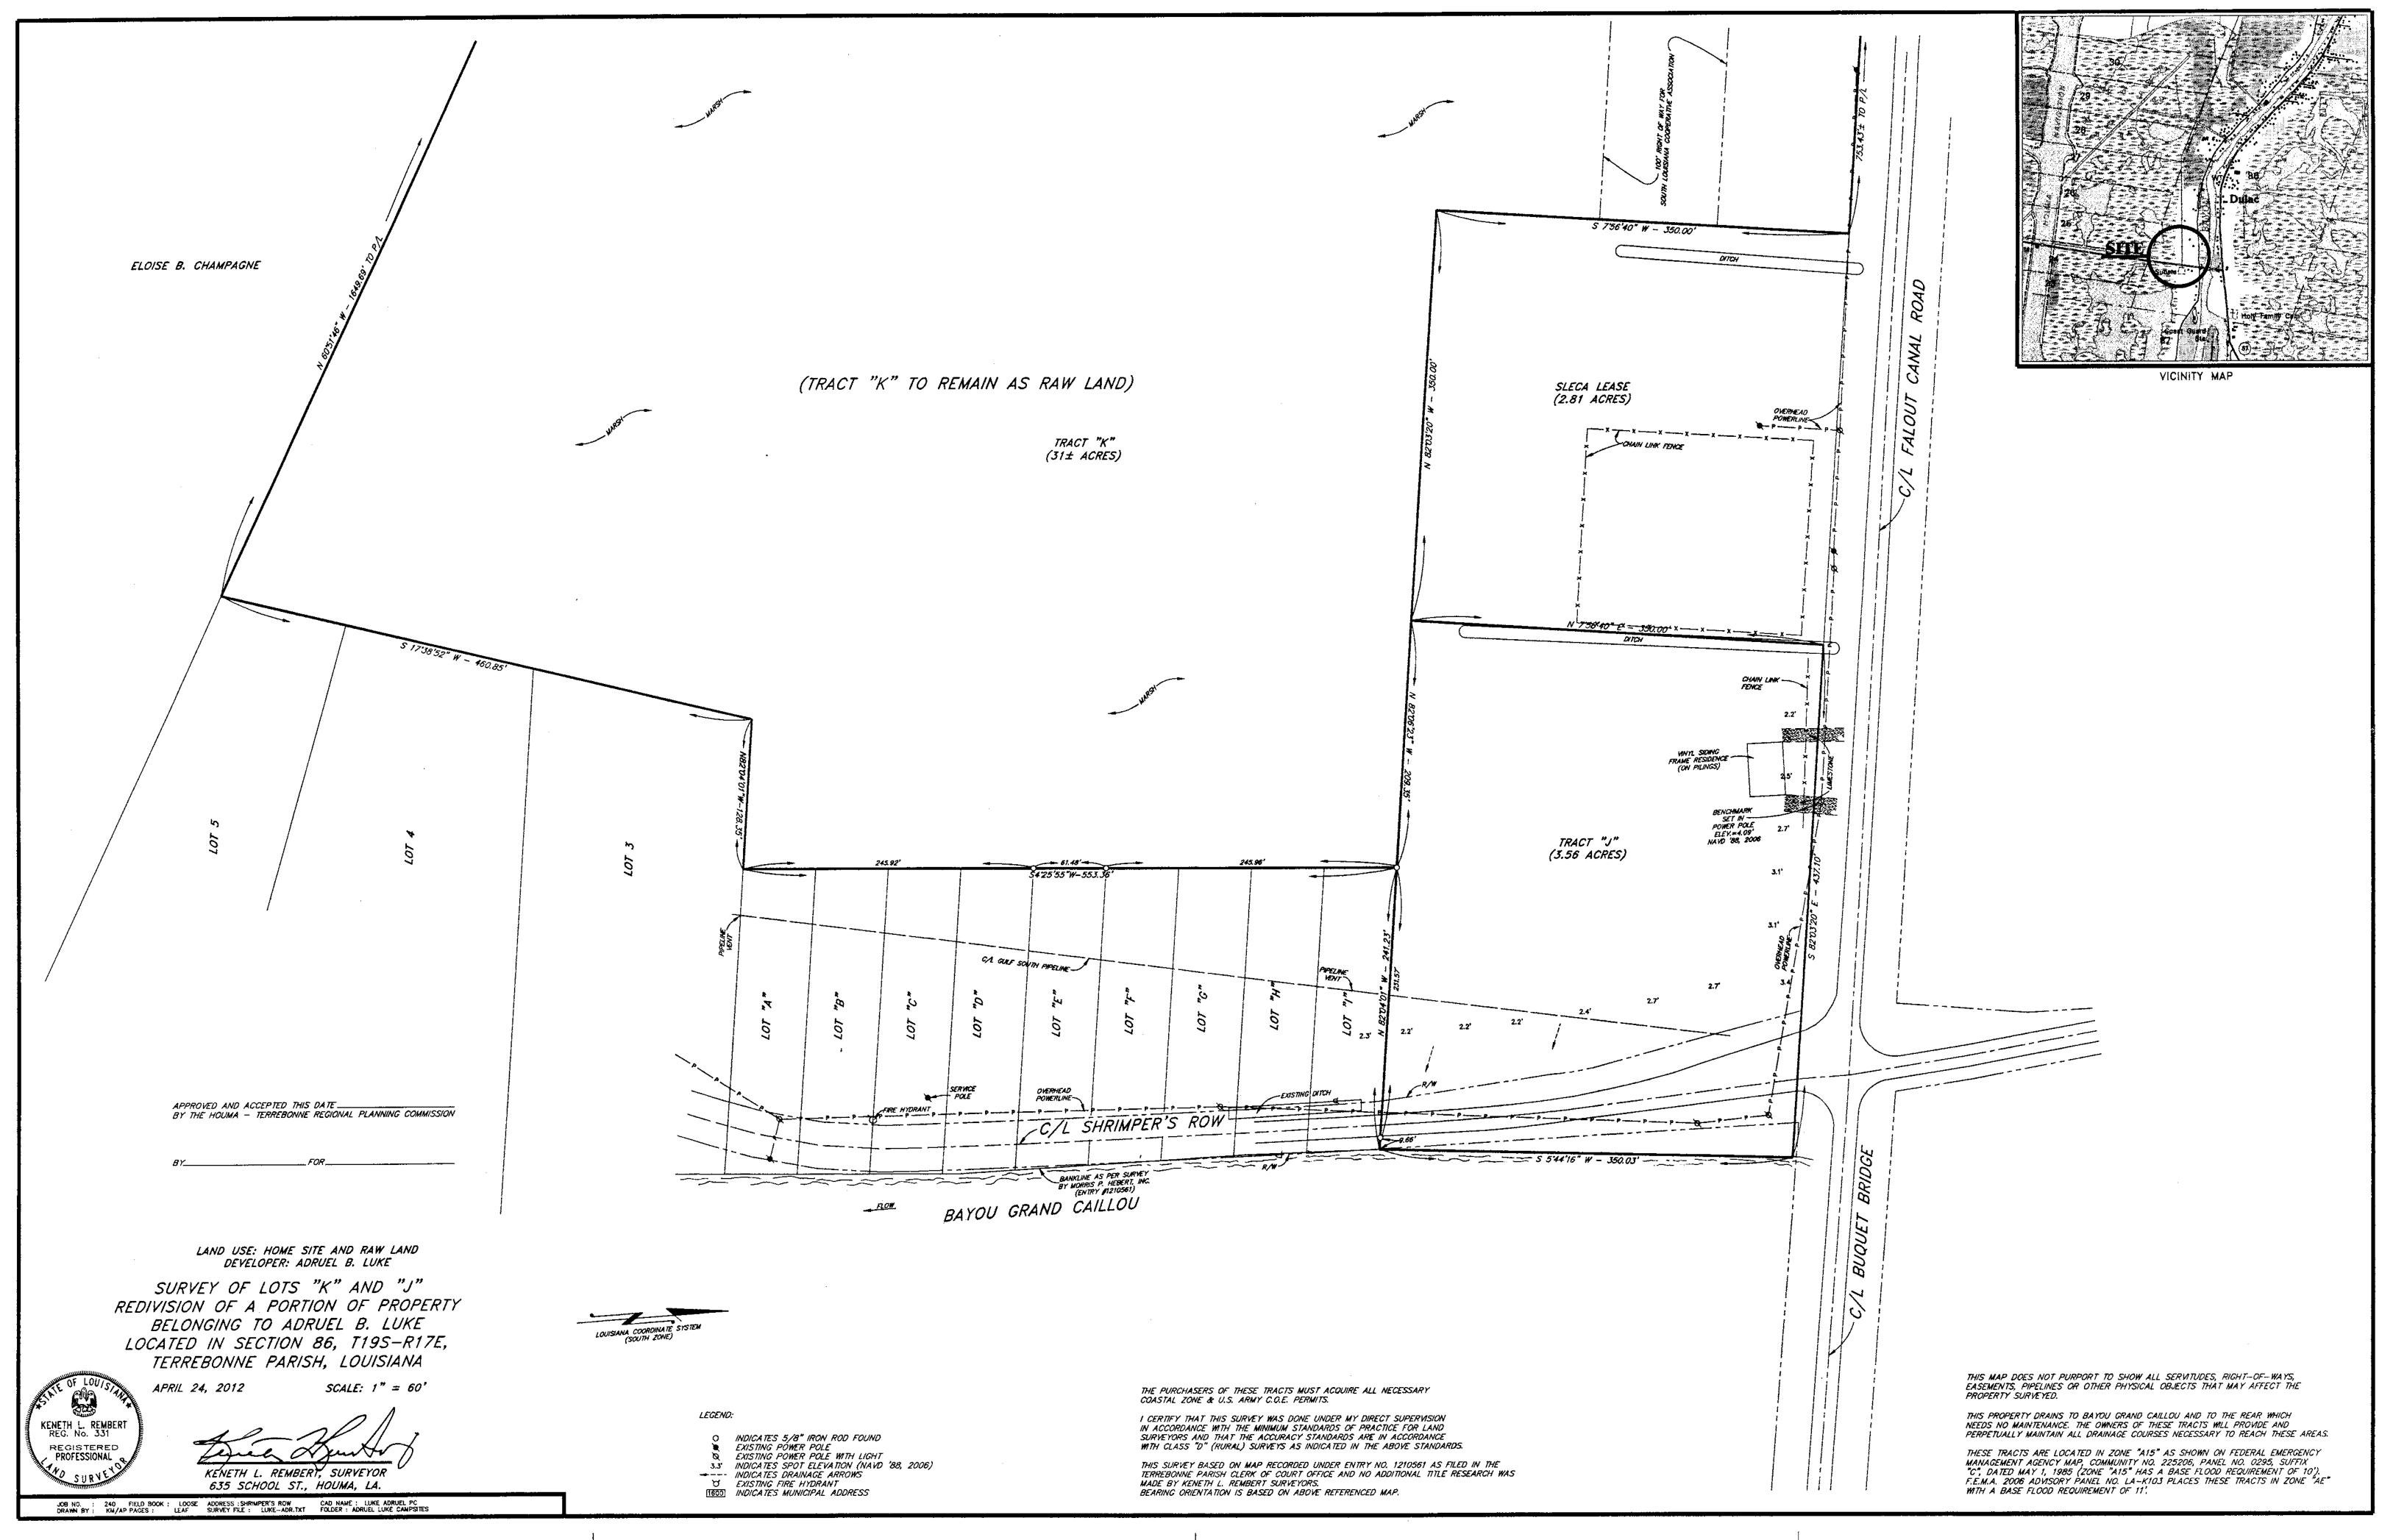

#### b) Public Hearing

- c) Consider Approval of Said Application
- Subdivici 2. a)

| ) | Subdivision:          | Survey of Lots "K" & "J", Redivision of a portion of property belonging to |
|---|-----------------------|----------------------------------------------------------------------------|
|   |                       | <u>Adruel B. Luke</u>                                                      |
|   | Approval Requested:   | Process D, Minor Subdivision                                               |
|   | Location:             | 7700 Block of Shrimpers Row, Dulac, Terrebonne Parish, LA                  |
|   | Government Districts: | Council District 7 / Grand Caillou Fire District                           |
|   | Developer:            | Adruel B. Luke                                                             |
|   | Surveyor:             | Keneth L. Rembert Land Surveyors                                           |
|   | -                     | ·                                                                          |

- b) Public Hearing
- c) Consider Approval of Said Application

| 3. | a) | Subdivision:          | Redivision of Parcels 3 & 3-A of the Estate of Corbett P. Richard |
|----|----|-----------------------|-------------------------------------------------------------------|
|    |    | Approval Requested:   | Process D, Minor Subdivision                                      |
|    |    | Location:             | 513 St. George Road, Schriever, Terrebonne Parish, LA             |
|    |    | Government Districts: | Council District 4 / Schriever Fire District                      |
|    |    | Developer:            | Rogers Benoit, Jr.                                                |
|    |    | Surveyor:             | Charles L. McDonald Land Surveyors, Inc.                          |
|    |    |                       |                                                                   |