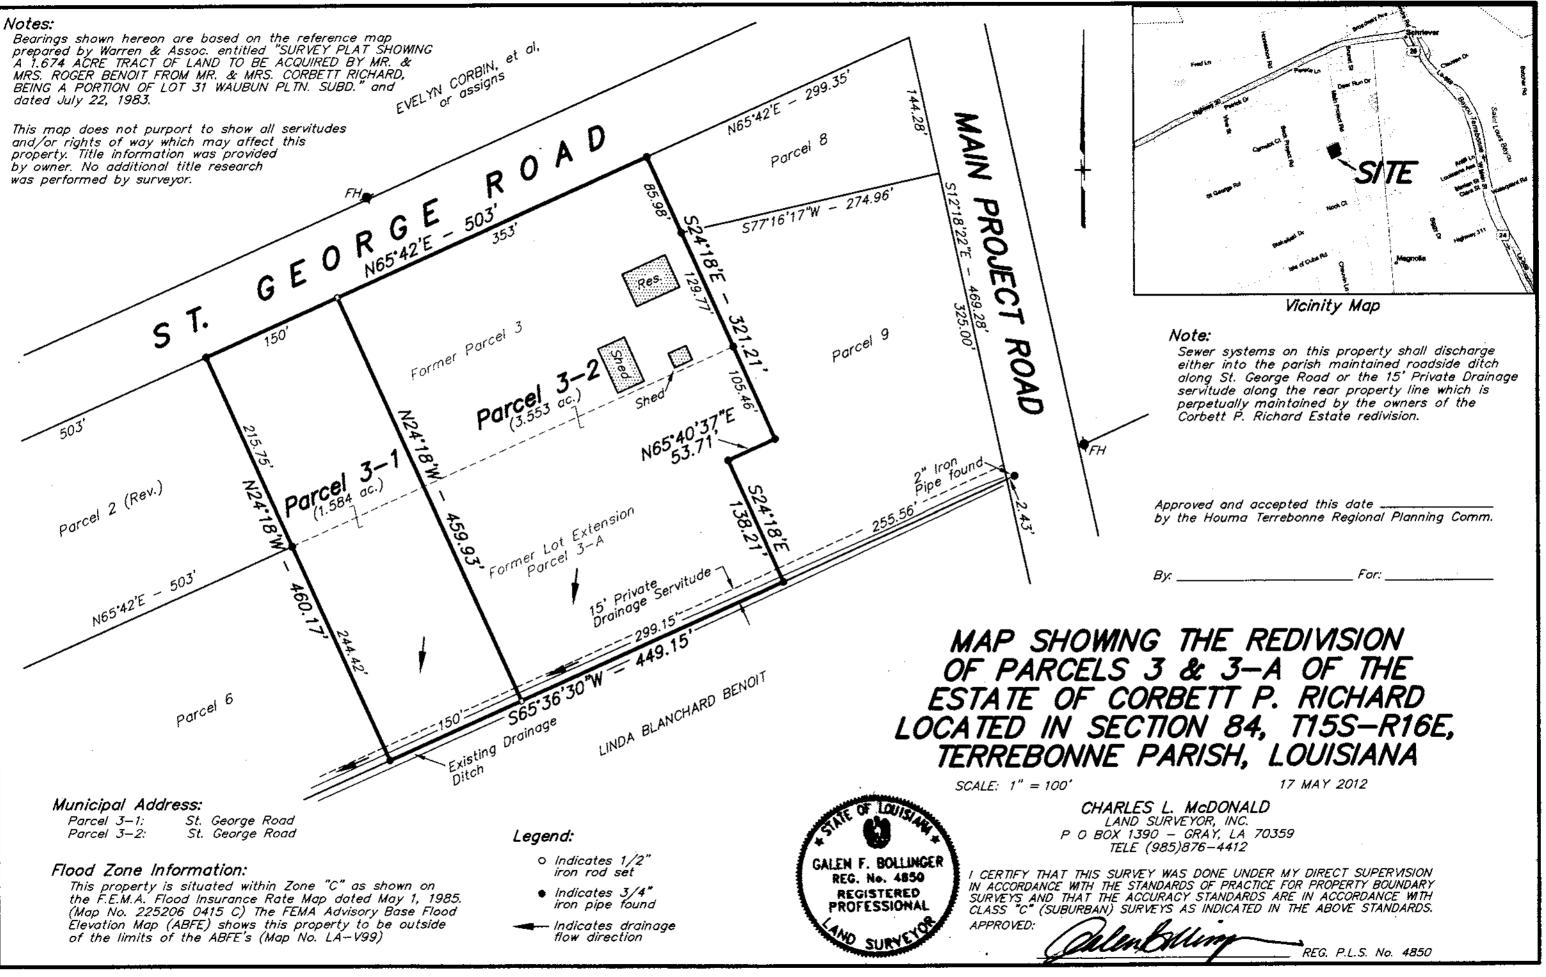

- b) Public Hearing
- c) Consider Approval of Said Application

| 3. | a) | Subdivision:          | Redivision of Parcels 3 & 3-A of the Estate of Corbett P. Richard |
|----|----|-----------------------|-------------------------------------------------------------------|
|    |    | Approval Requested:   | Process D, Minor Subdivision                                      |
|    |    | Location:             | 513 St. George Road, Schriever, Terrebonne Parish, LA             |
|    |    | Government Districts: | Council District 4 / Schriever Fire District                      |
|    |    | Developer:            | Rogers Benoit, Jr.                                                |
|    |    | Surveyor:             | Charles L. McDonald Land Surveyors, Inc.                          |
|    |    |                       |                                                                   |

#### b) Public Hearing

4.

c) Consider Approval of Said Application

| a) | Subdivision:          | <u>Sonnier Estates</u>                        |
|----|-----------------------|-----------------------------------------------|
|    | Approval Requested:   | Process D, Minor Subdivision                  |
|    | Location:             | 5609 West Park Avenue, Terrebonne Parish, LA  |
|    | Government Districts: | Council District 3 / Bayou Cane Fire District |
|    | Developer:            | Burnley Enterprises, L.L.C.                   |
|    | Surveyor:             | David A. Waitz Engineering & Surveying, Inc.  |