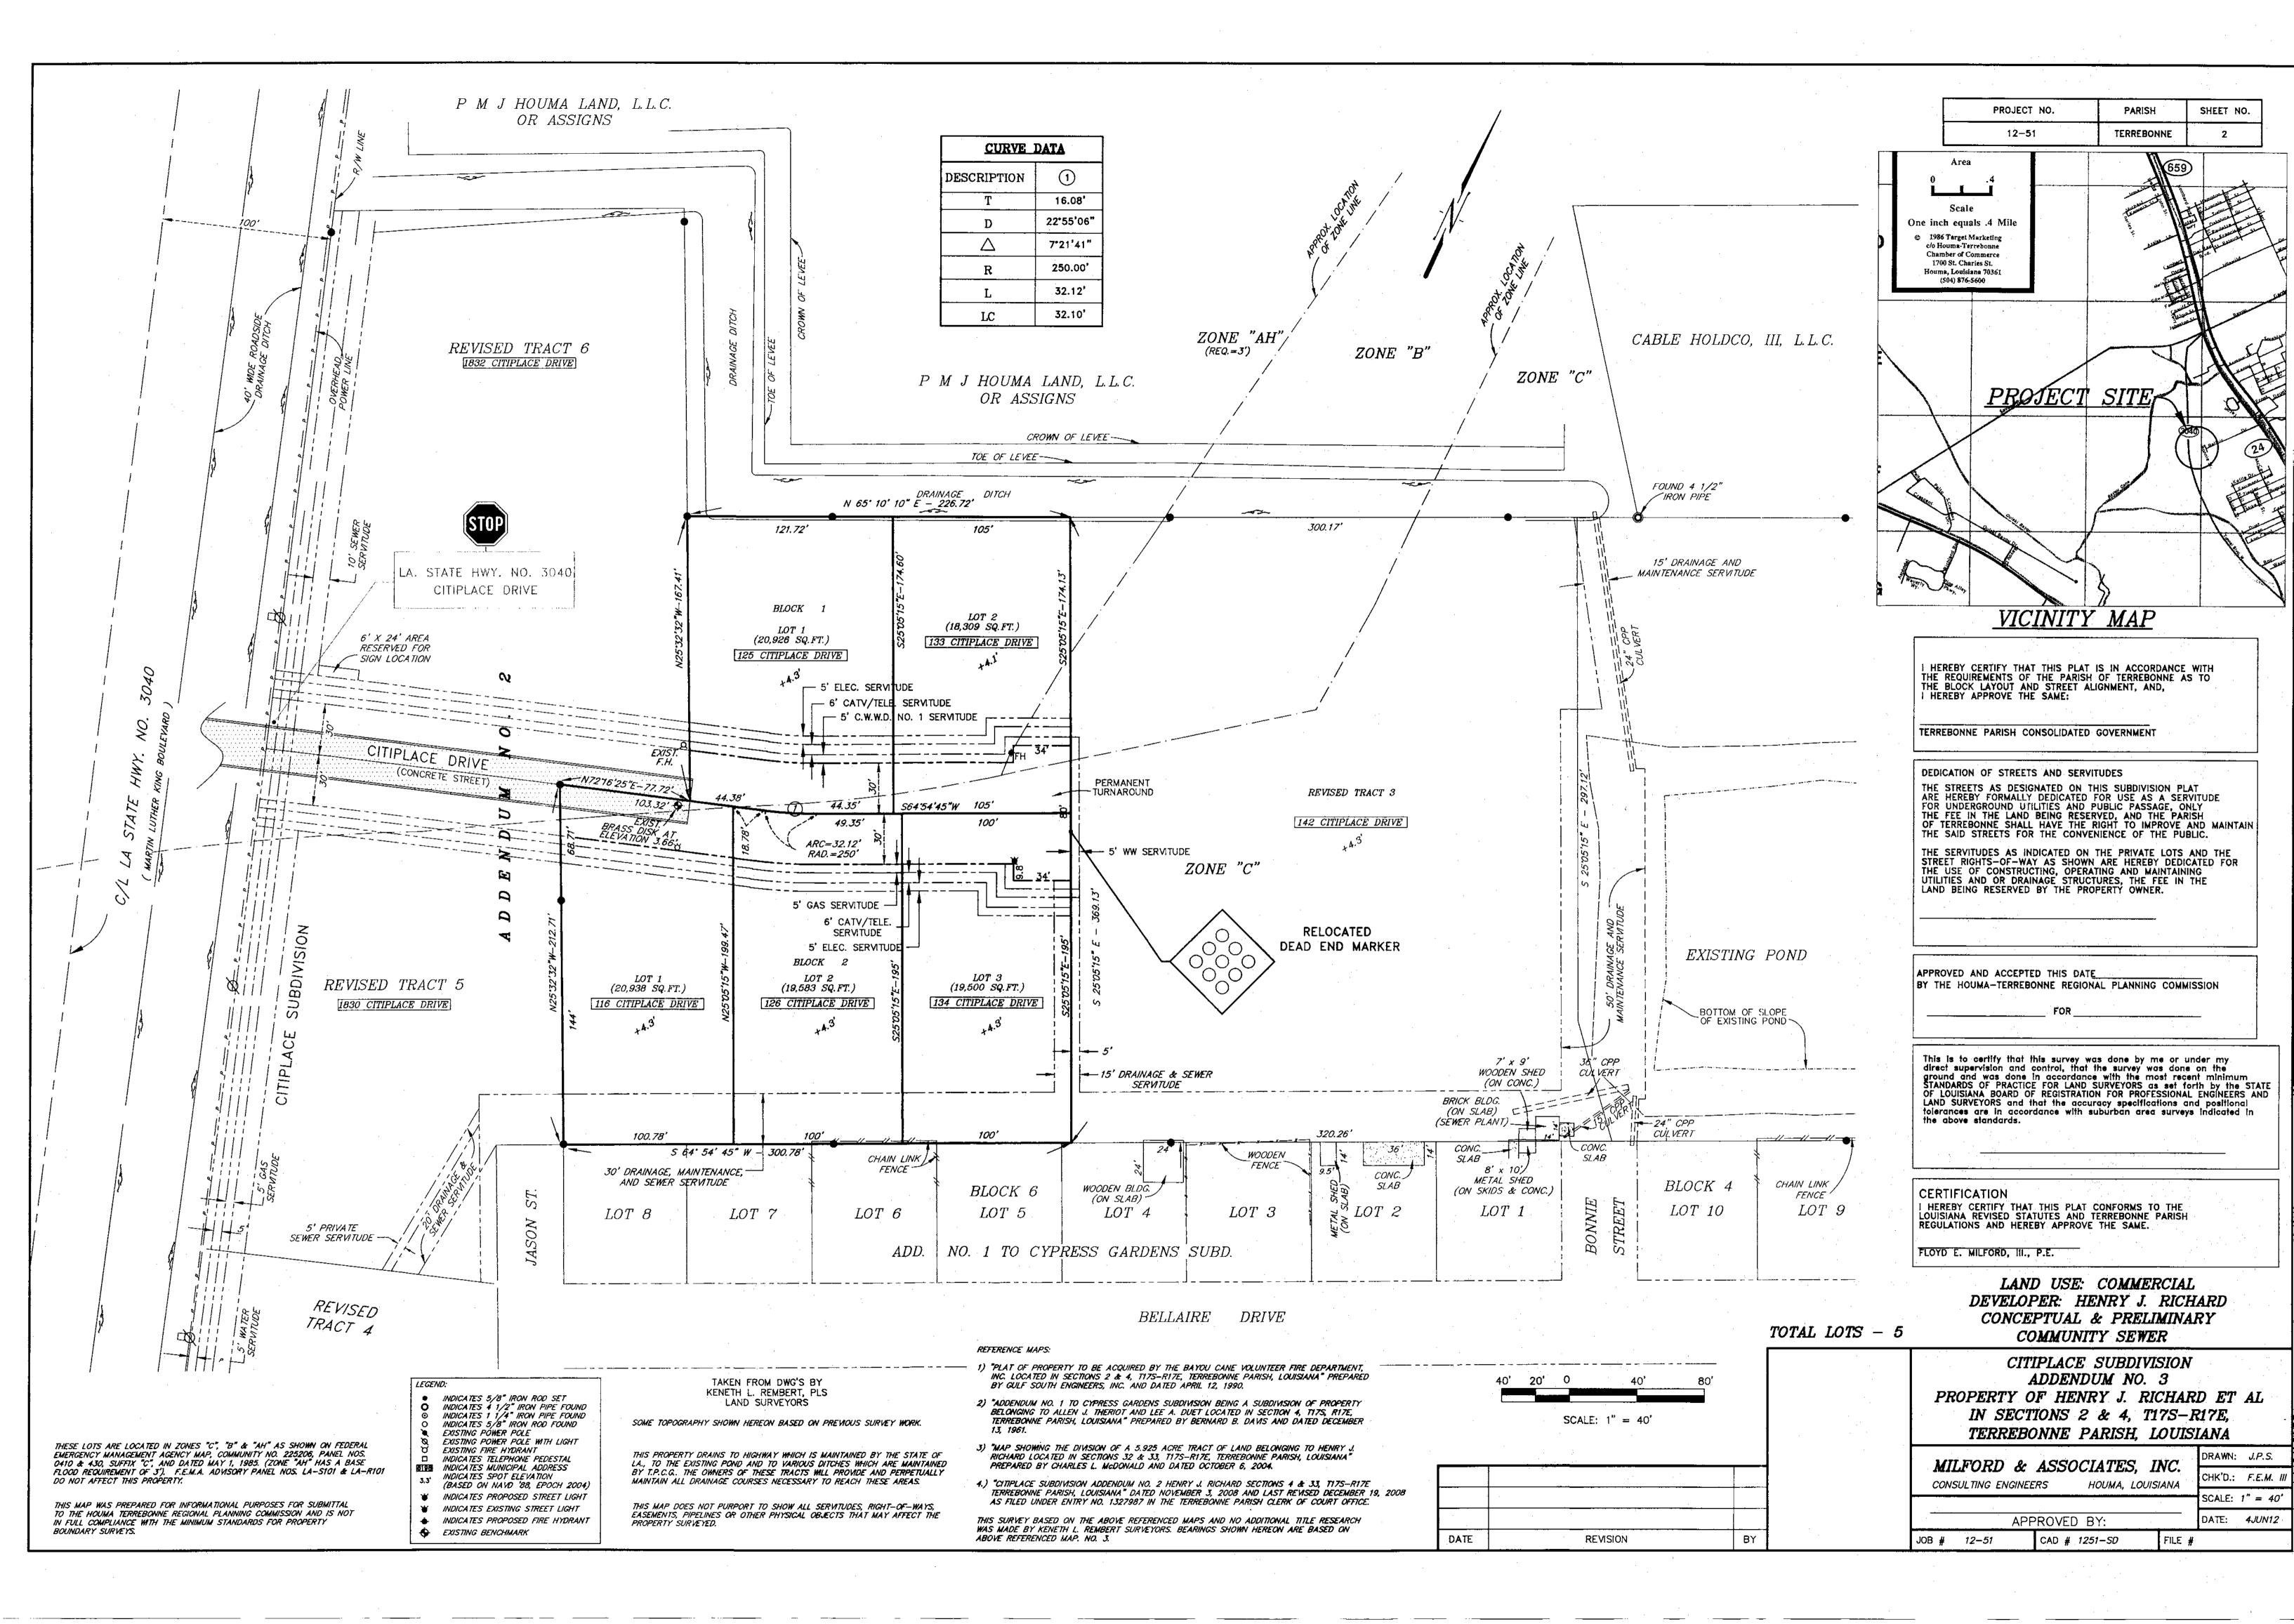

- b) Public Hearing
- c) Consider Approval of Said Application

| a) | Subdivision:          | <u>CitiPlace Subdivision, Addendum No. 3</u>                            |
|----|-----------------------|-------------------------------------------------------------------------|
|    | Approval Requested:   | Process C, Major Subdivision-Conceptual & Preliminary                   |
|    | Location:             | CitiPlace Drive, Terrebonne Parish, LA                                  |
|    | Government Districts: | Council District 3 / Bayou Cane Fire District                           |
|    | Developer:            | Henry J. Richard                                                        |
|    | Surveyor:             | Milford & Associates, Inc.                                              |
|    | a)                    | Approval Requested:<br>Location:<br>Government Districts:<br>Developer: |

- b) Public Hearing
- c) Consider Approval of Said Application

```
6.
     a) Subdivision:
                                 Trinity Lane
                                 Process C, Major Subdivision-Conceptual & Preliminary / Engineering
         Approval Requested:
                                 (Road Project)
         Location:
                                 West Park Avenue, Terrebonne Parish, LA
         Government Districts: Council District 2 / Schriever Fire District
         Developer:
                                 Annie 1, LLC
         Surveyor:
                                 Milford & Associates, Inc.
```