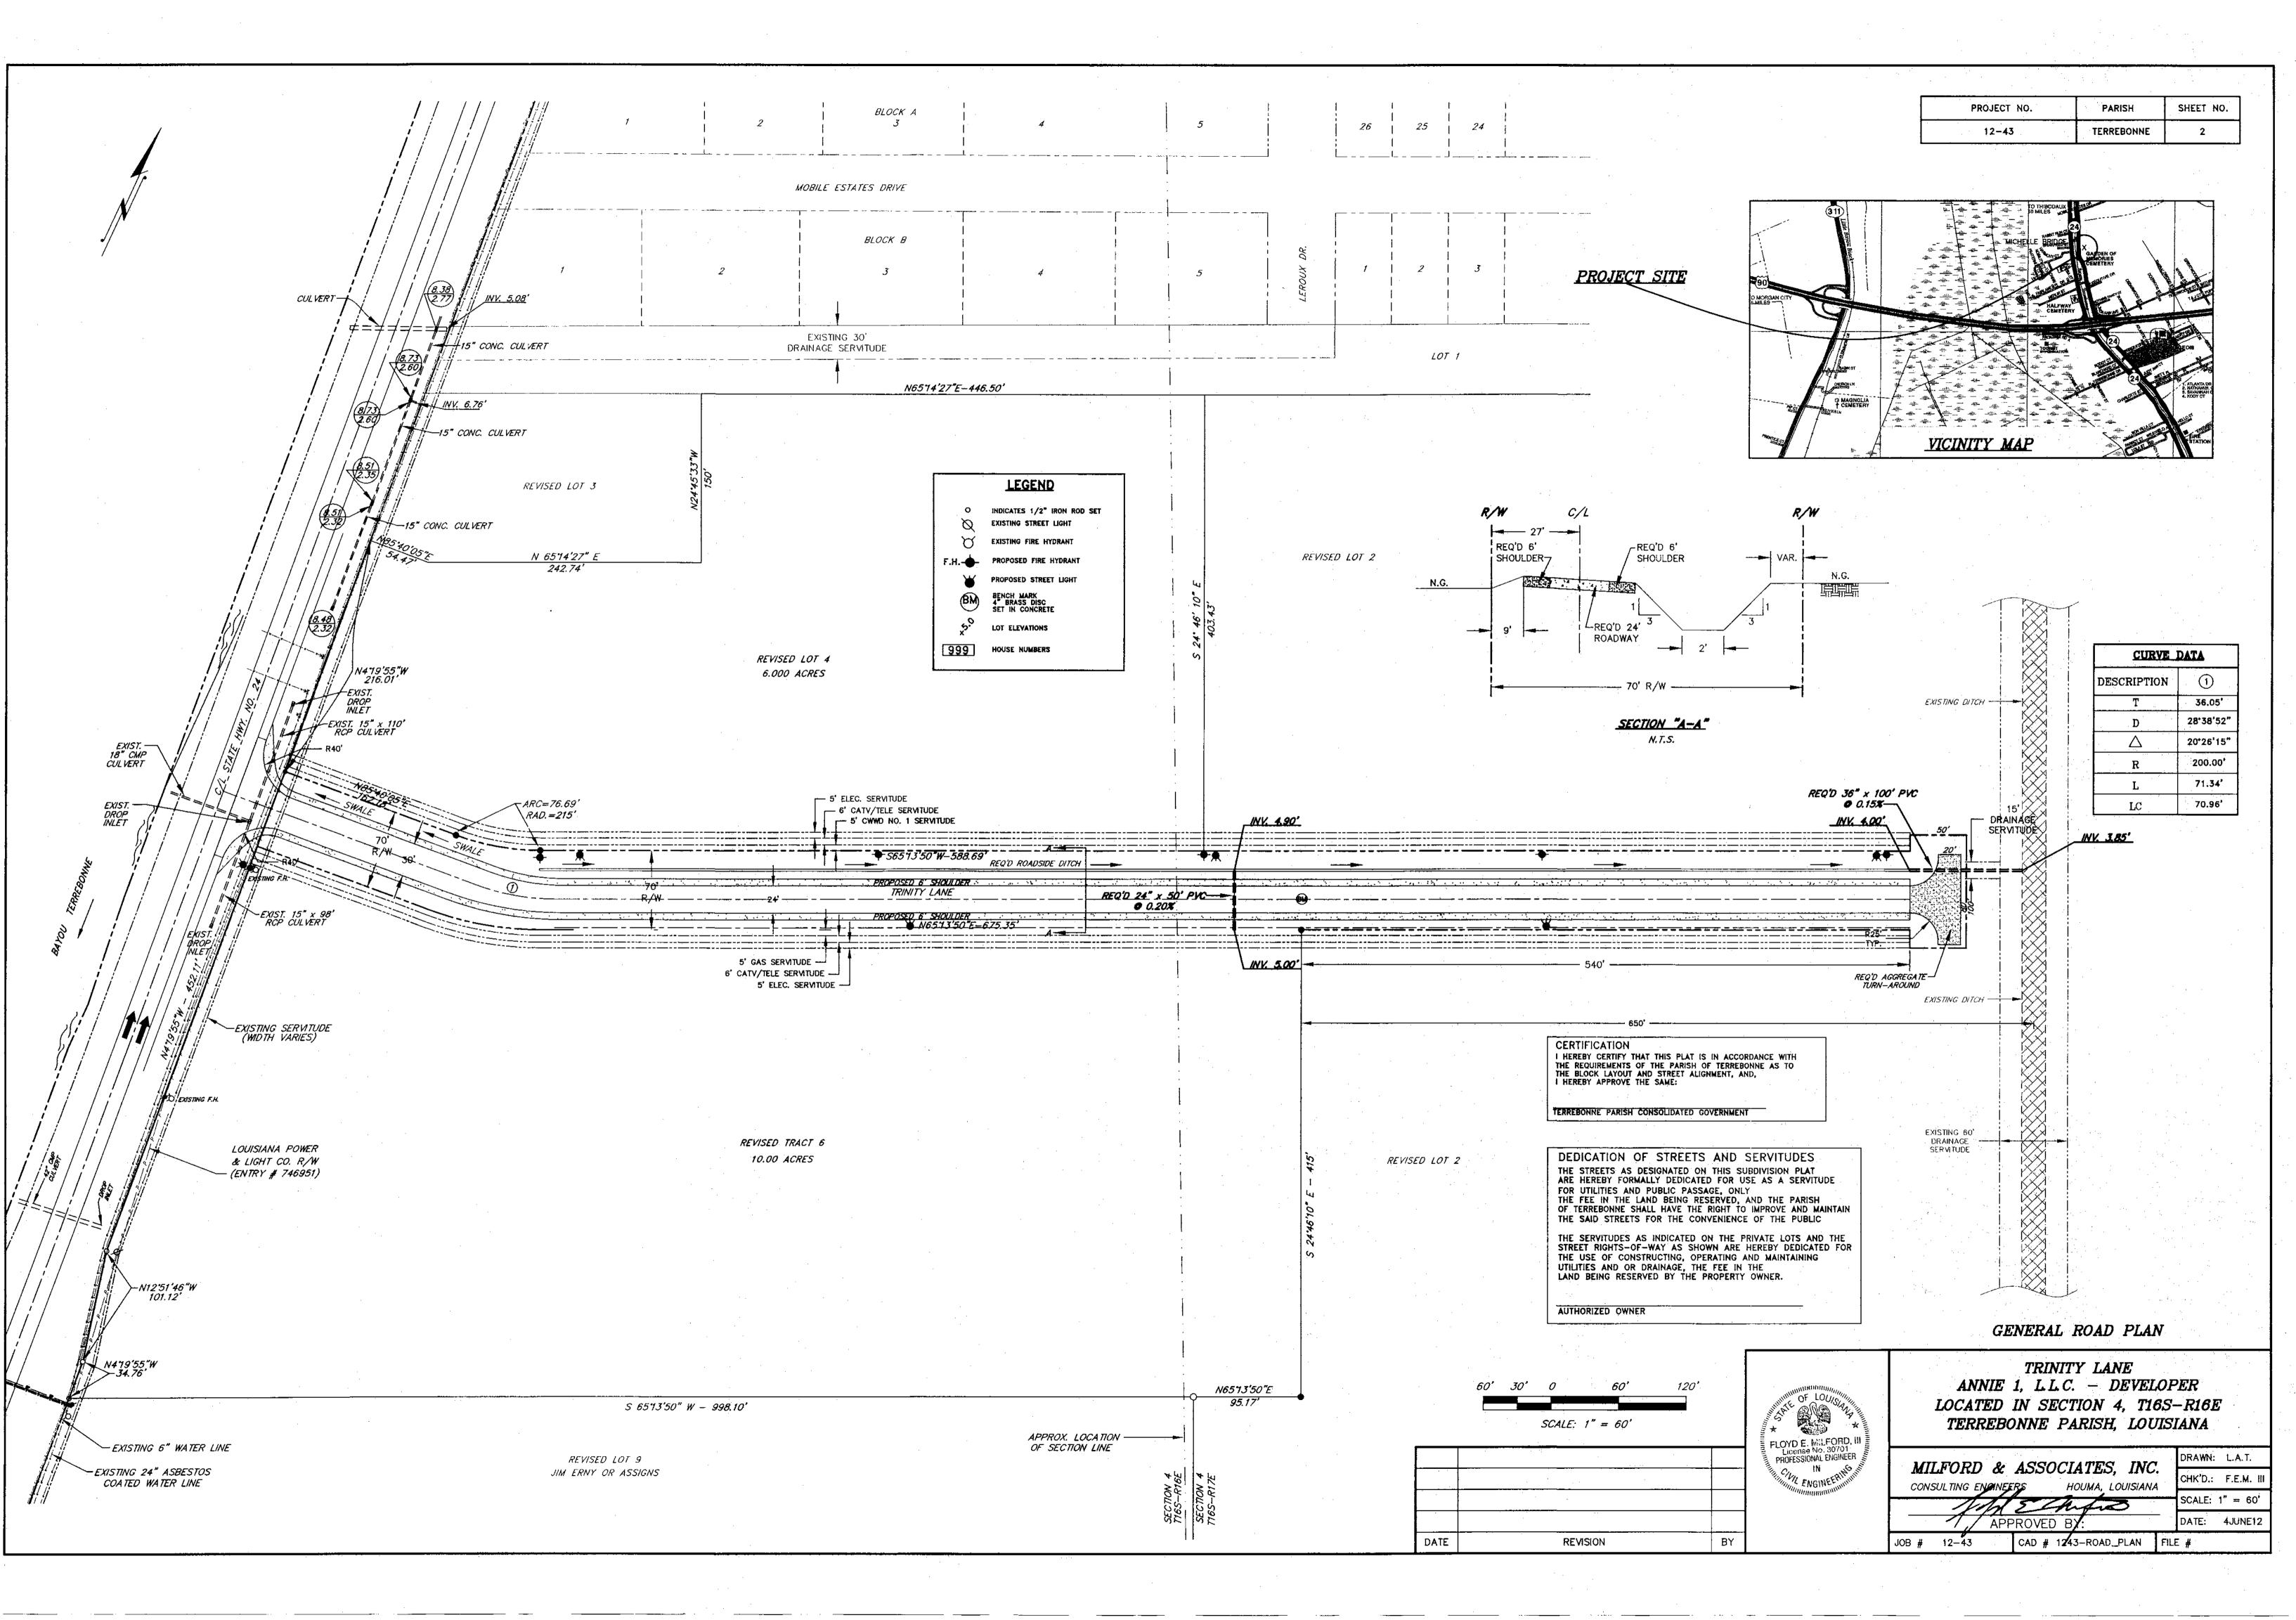

- b) Public Hearing
- c) Consider Approval of Said Application

```
6.
     a) Subdivision:
                                 Trinity Lane
                                 Process C, Major Subdivision-Conceptual & Preliminary / Engineering
         Approval Requested:
                                 (Road Project)
         Location:
                                 West Park Avenue, Terrebonne Parish, LA
         Government Districts: Council District 2 / Schriever Fire District
         Developer:
                                 Annie 1, LLC
         Surveyor:
                                 Milford & Associates, Inc.
```