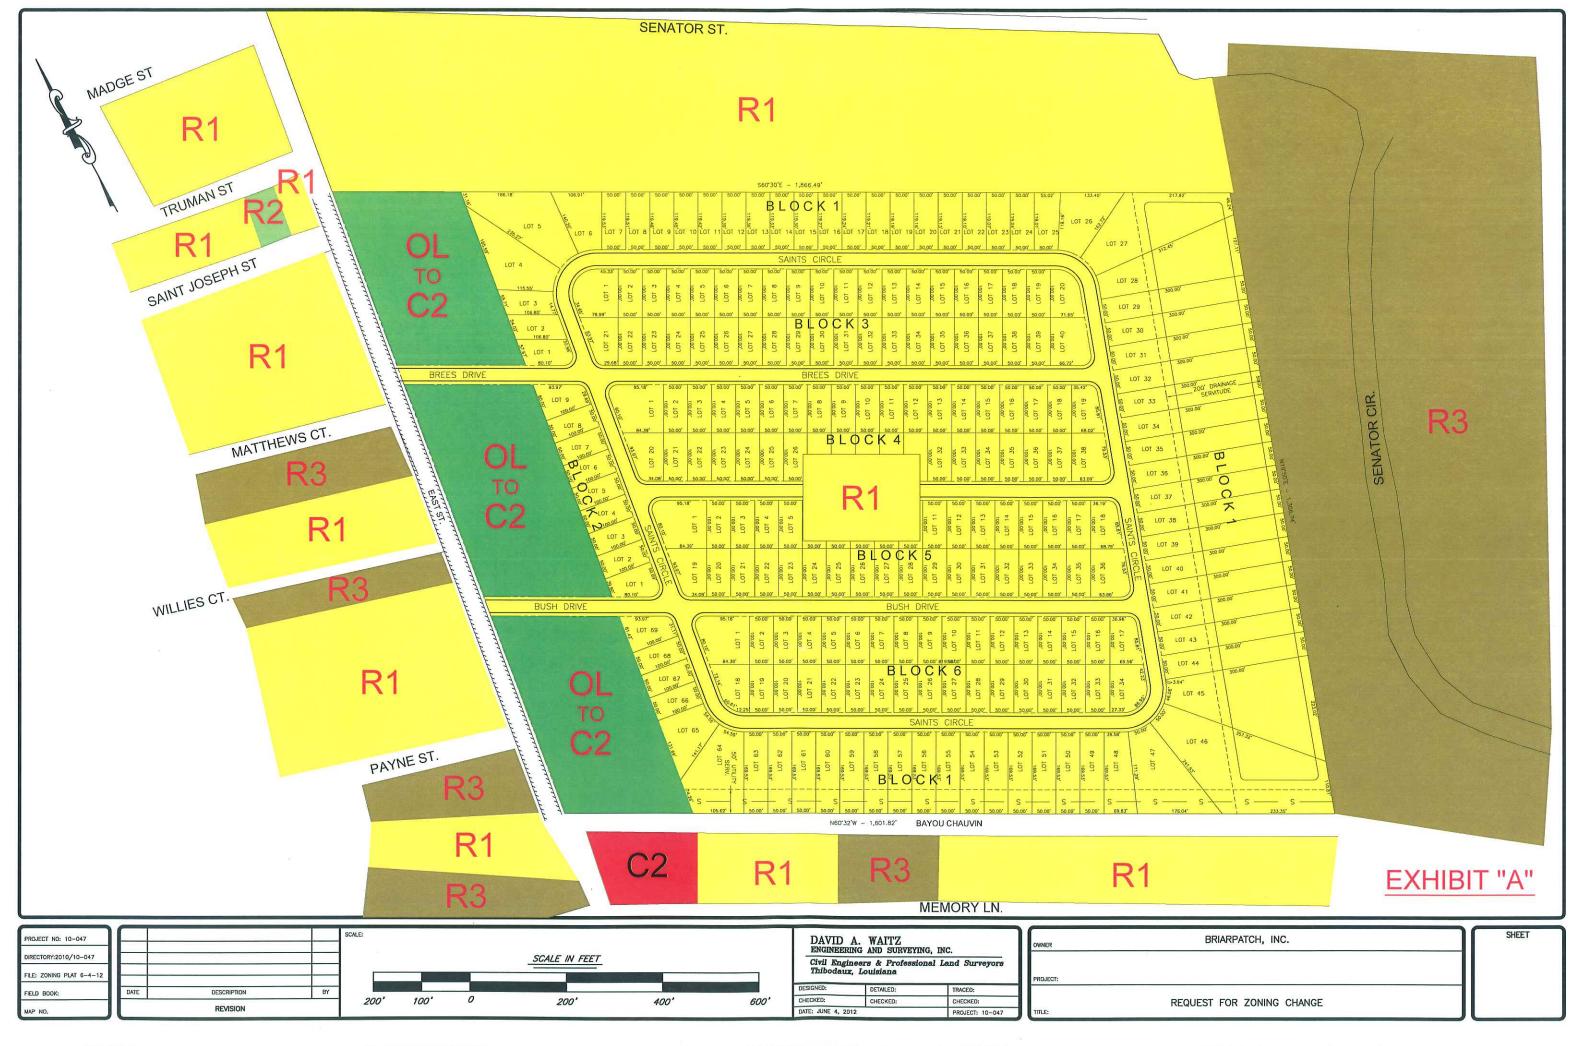

#### PLEASE COMPLETE THE FOLLOWING - NO APPLICATION ACCEPTED UNLESS COMPLETE

| Date:6                                                                                                                            | -4-12                |                       |                     |        |  |
|-----------------------------------------------------------------------------------------------------------------------------------|----------------------|-----------------------|---------------------|--------|--|
| BRIARPATCH                                                                                                                        |                      |                       |                     |        |  |
| Applicant's Na                                                                                                                    | me                   |                       |                     |        |  |
| <u>7849 PARK A'</u>                                                                                                               | VENUE                | HOUMA,                | LA                  | 70364  |  |
| Address                                                                                                                           |                      | City                  | State               | Zip    |  |
| 985-804-0223                                                                                                                      |                      |                       |                     |        |  |
| Telephone Num                                                                                                                     | ıber (Home)          |                       | (Work)              |        |  |
| 100% Ownersl                                                                                                                      | nip                  |                       |                     |        |  |
| Interest in Own                                                                                                                   | ership (Owner, etc.) |                       |                     |        |  |
| PROPERTY ALONG THE EAST SIDE OF EAST STREET APPROXIMATELY 400 FEET<br>SOUTH OF THE INTERSECTION OF EAST STREET AND SENATOR STREET |                      |                       |                     |        |  |
| SUULI OF IT                                                                                                                       | 1E INTERSECTION      | OF EAST STREET        | AND SENATOR         | SIKEEI |  |
| 3                                                                                                                                 |                      |                       |                     |        |  |
| Address of Pro                                                                                                                    | perty to be Rezoned  | & Description (Lot, . | Block, Subdivision) | )      |  |
| 2                                                                                                                                 |                      |                       |                     |        |  |
| Zoning Classifi                                                                                                                   | cation Request:      |                       |                     |        |  |

| From: OL                          | To: <u>C2</u>                                |     |
|-----------------------------------|----------------------------------------------|-----|
| Previous Zoning History:          | <u>         X                           </u> | Yes |
| If Yes, Date of Last Application: |                                              |     |
| AMENDMENT POLICY                  |                                              |     |