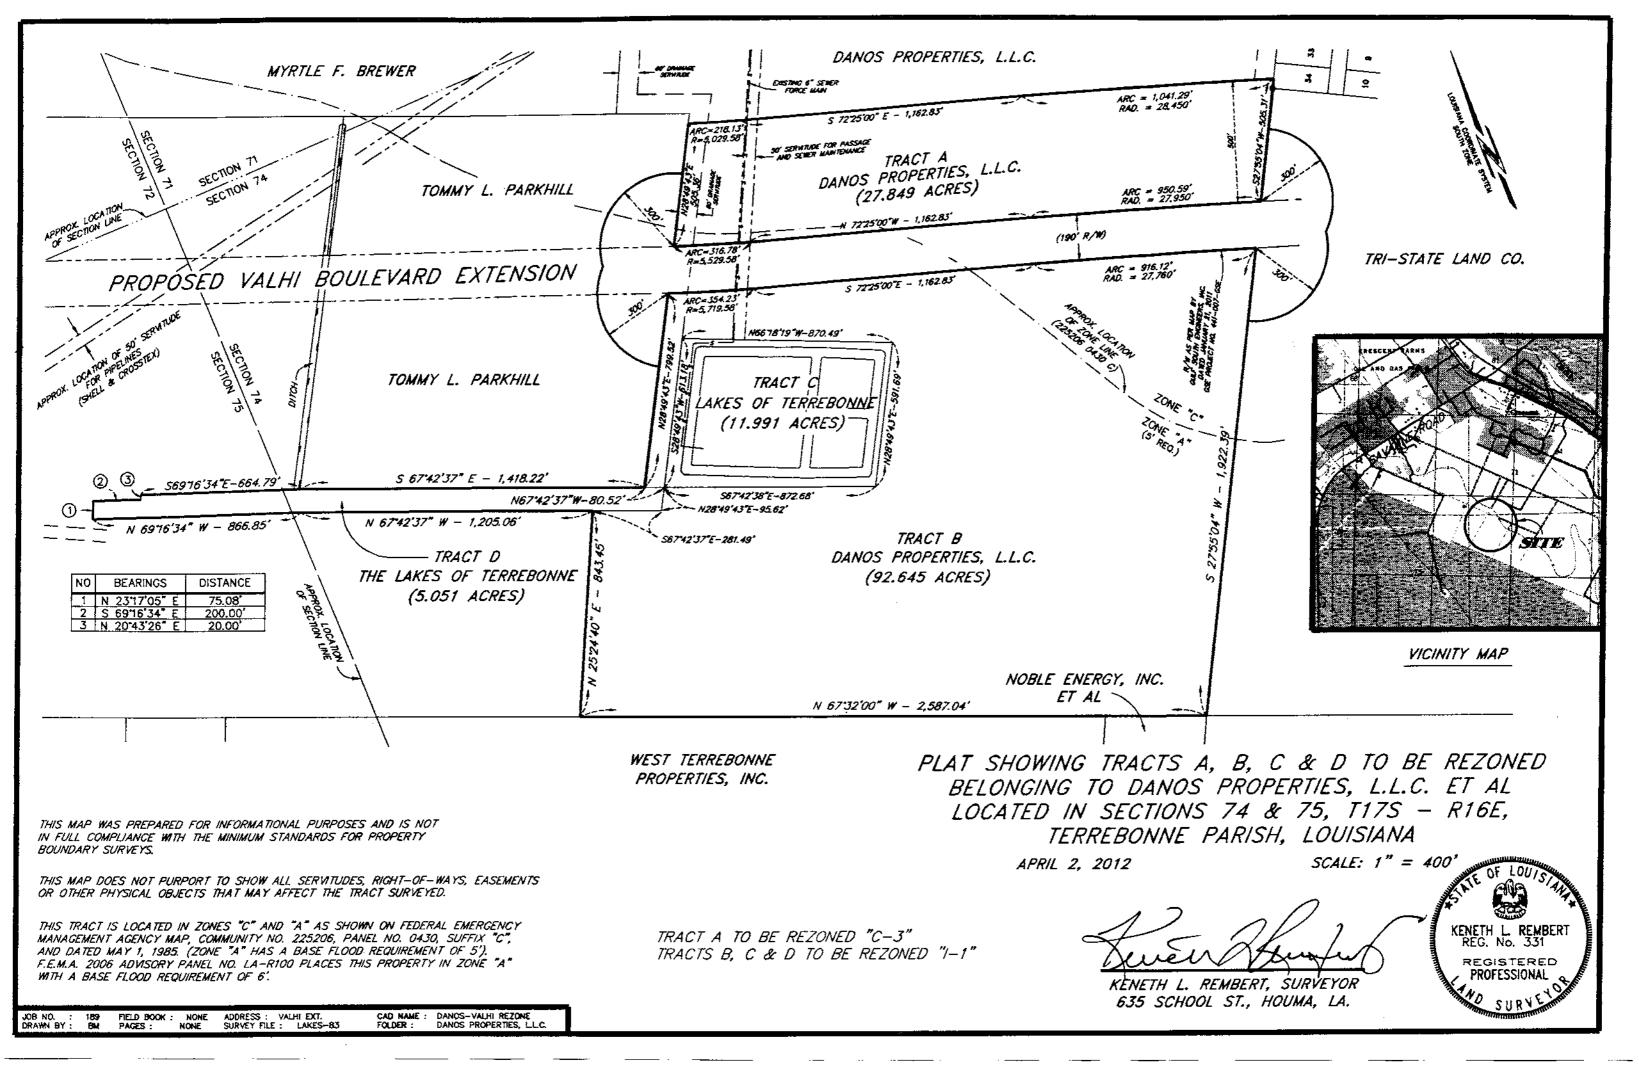

#### **E. OLD BUSINESS:**

- 1. Rezone from O-L (Open Land) to C-3 (Neighborhood Commercial District) & I-1 (Light Industrial District); Tracts A, B, C, & D, Proposed Valhi Boulevard Extension South of the Lakes Subdivision; Danos Properties, L.L.C., et al, applicant (*Council District 6*)
- Rezone from R-1 (Single-Family Residential District) to R-2 (Two Family Residential District); Lots 21 & 22, Block 1, Wolff Subdivision, Addendum No. 2; 141 St. Louis Street; Jules & Suzanne LeBlanc, applicants (*Council District 5*)

- D. COMMUNICATIONS: None.
- E. PUBLIC HEARING:
  - 1. The Chairman called to order the Public Hearing for an application by Danos Properties, L.L.C. requesting to rezone from O-L (Open Land) to C-3 (Neighborhood Commercial District) & I-1 (Light Industrial District); Tracts A, B, C, & D, Proposed Valhi Boulevard Extension South of the Lakes Subdivision.
    - a) No one was present from the public to speak.
    - b) Mrs. Williams moved, seconded by Mr. Schouest: THAT the Public Hearing be closed."

- c) Mr. Ken Rembert, Keneth L. Rembert Land Surveyors, discussed the request to rezone.
- d) Mr. Pulaski discussed the Staff Report and stated Staff recommended approval of the rezoning request.
- e) Discussion was held with regard to connecting residential, commercial, and industrial without any identified use of the property; Danos', Bollingers, and The Lakes' affiliation; the property not being currently subdivided, proposed trade-off between the soccer field and property along Martin Luther King Boulevard, buffers, etc.
- f) Mr. Elfert discussed Section 28-50 of the Zoning Ordinance as it pertains to Open Land Districts and urban building sites."
- g) Mr. Freeman also brought up Section 28-201(b)(2) as it pertains to there being a clear and demonstrated need in the area before rezoning.
- h) Discussion ensued with regard to rezoning large tracts of land without knowing the proposed use, the use being consistent with other areas along Valhi, seeing more and more rezoning requests come forward while Valhi is under construction and being consistent, and Administration looking into the entire area of the proposed Valhi Boulevard and rezone accordingly as a whole.
- Mr. Ostheimer moved, seconded by Mr. Kurtz: "THAT the HTRPC, convening as the Zoning and Land Use Commission, table the application to Rezone from O-L (Open Land) to C-3 (Neighborhood Commercial District) & I-1 (Light

Industrial District); Tracts A, B, C, & D, Proposed Valhi Boulevard Extension South of the Lakes Subdivision and request Administration to give a zoning recommendation of the entire area of Valhi Boulevard in order to plan for the area."

#### PLEASE COMPLETE THE FOLLOWING - NO APPLICATION ACCEPTED UNLESS COMPLETE

| Date:4/       | 02/12               |             |             |              |            |       |
|---------------|---------------------|-------------|-------------|--------------|------------|-------|
| DANOS PR      | OPERTIES, L.L.C.    | ETAL .      |             |              |            |       |
| Applicant's   | Name                |             |             |              |            |       |
|               |                     |             |             |              |            |       |
| P.O.BOX 1-    | 460                 |             | LAROSE      |              | LA         | 70373 |
| Address       |                     |             | City        |              | State      | Zip   |
|               |                     |             |             |              |            |       |
| 291-1191      |                     |             |             | 291-1191     |            |       |
| Telephone N   | Number (Home)       |             |             | (Work)       |            |       |
|               |                     |             |             |              |            |       |
| 100%          |                     |             |             |              |            |       |
| Interest in C | Ownership (Owner,   | etc.)       |             |              |            |       |
|               |                     |             |             |              |            |       |
| PROPOSEL      | D VALHI BLVD. E.    | NTENSION 3  | SOUTH OF    | THE LAKE     | ES SUBD.   |       |
| Address of I  | Property to be Rez  | oned & Desc | ription (Lo | t, Block, Su | bdivision) |       |
|               |                     |             |             |              |            |       |
| TRACTS A,     | B,C & D.            |             |             |              |            |       |
|               |                     |             |             |              |            |       |
| Zoning Clas   | sification Request: |             |             |              | · .        |       |
|               |                     |             |             | l.           |            |       |
| From:         |                     | <u> </u>    | To:         |              | C-3 AND    | -]    |
|               |                     |             |             |              |            |       |
| Previous Zo   | oning History:      |             | O-L         | No           |            | Yes   |
|               |                     |             |             |              |            |       |