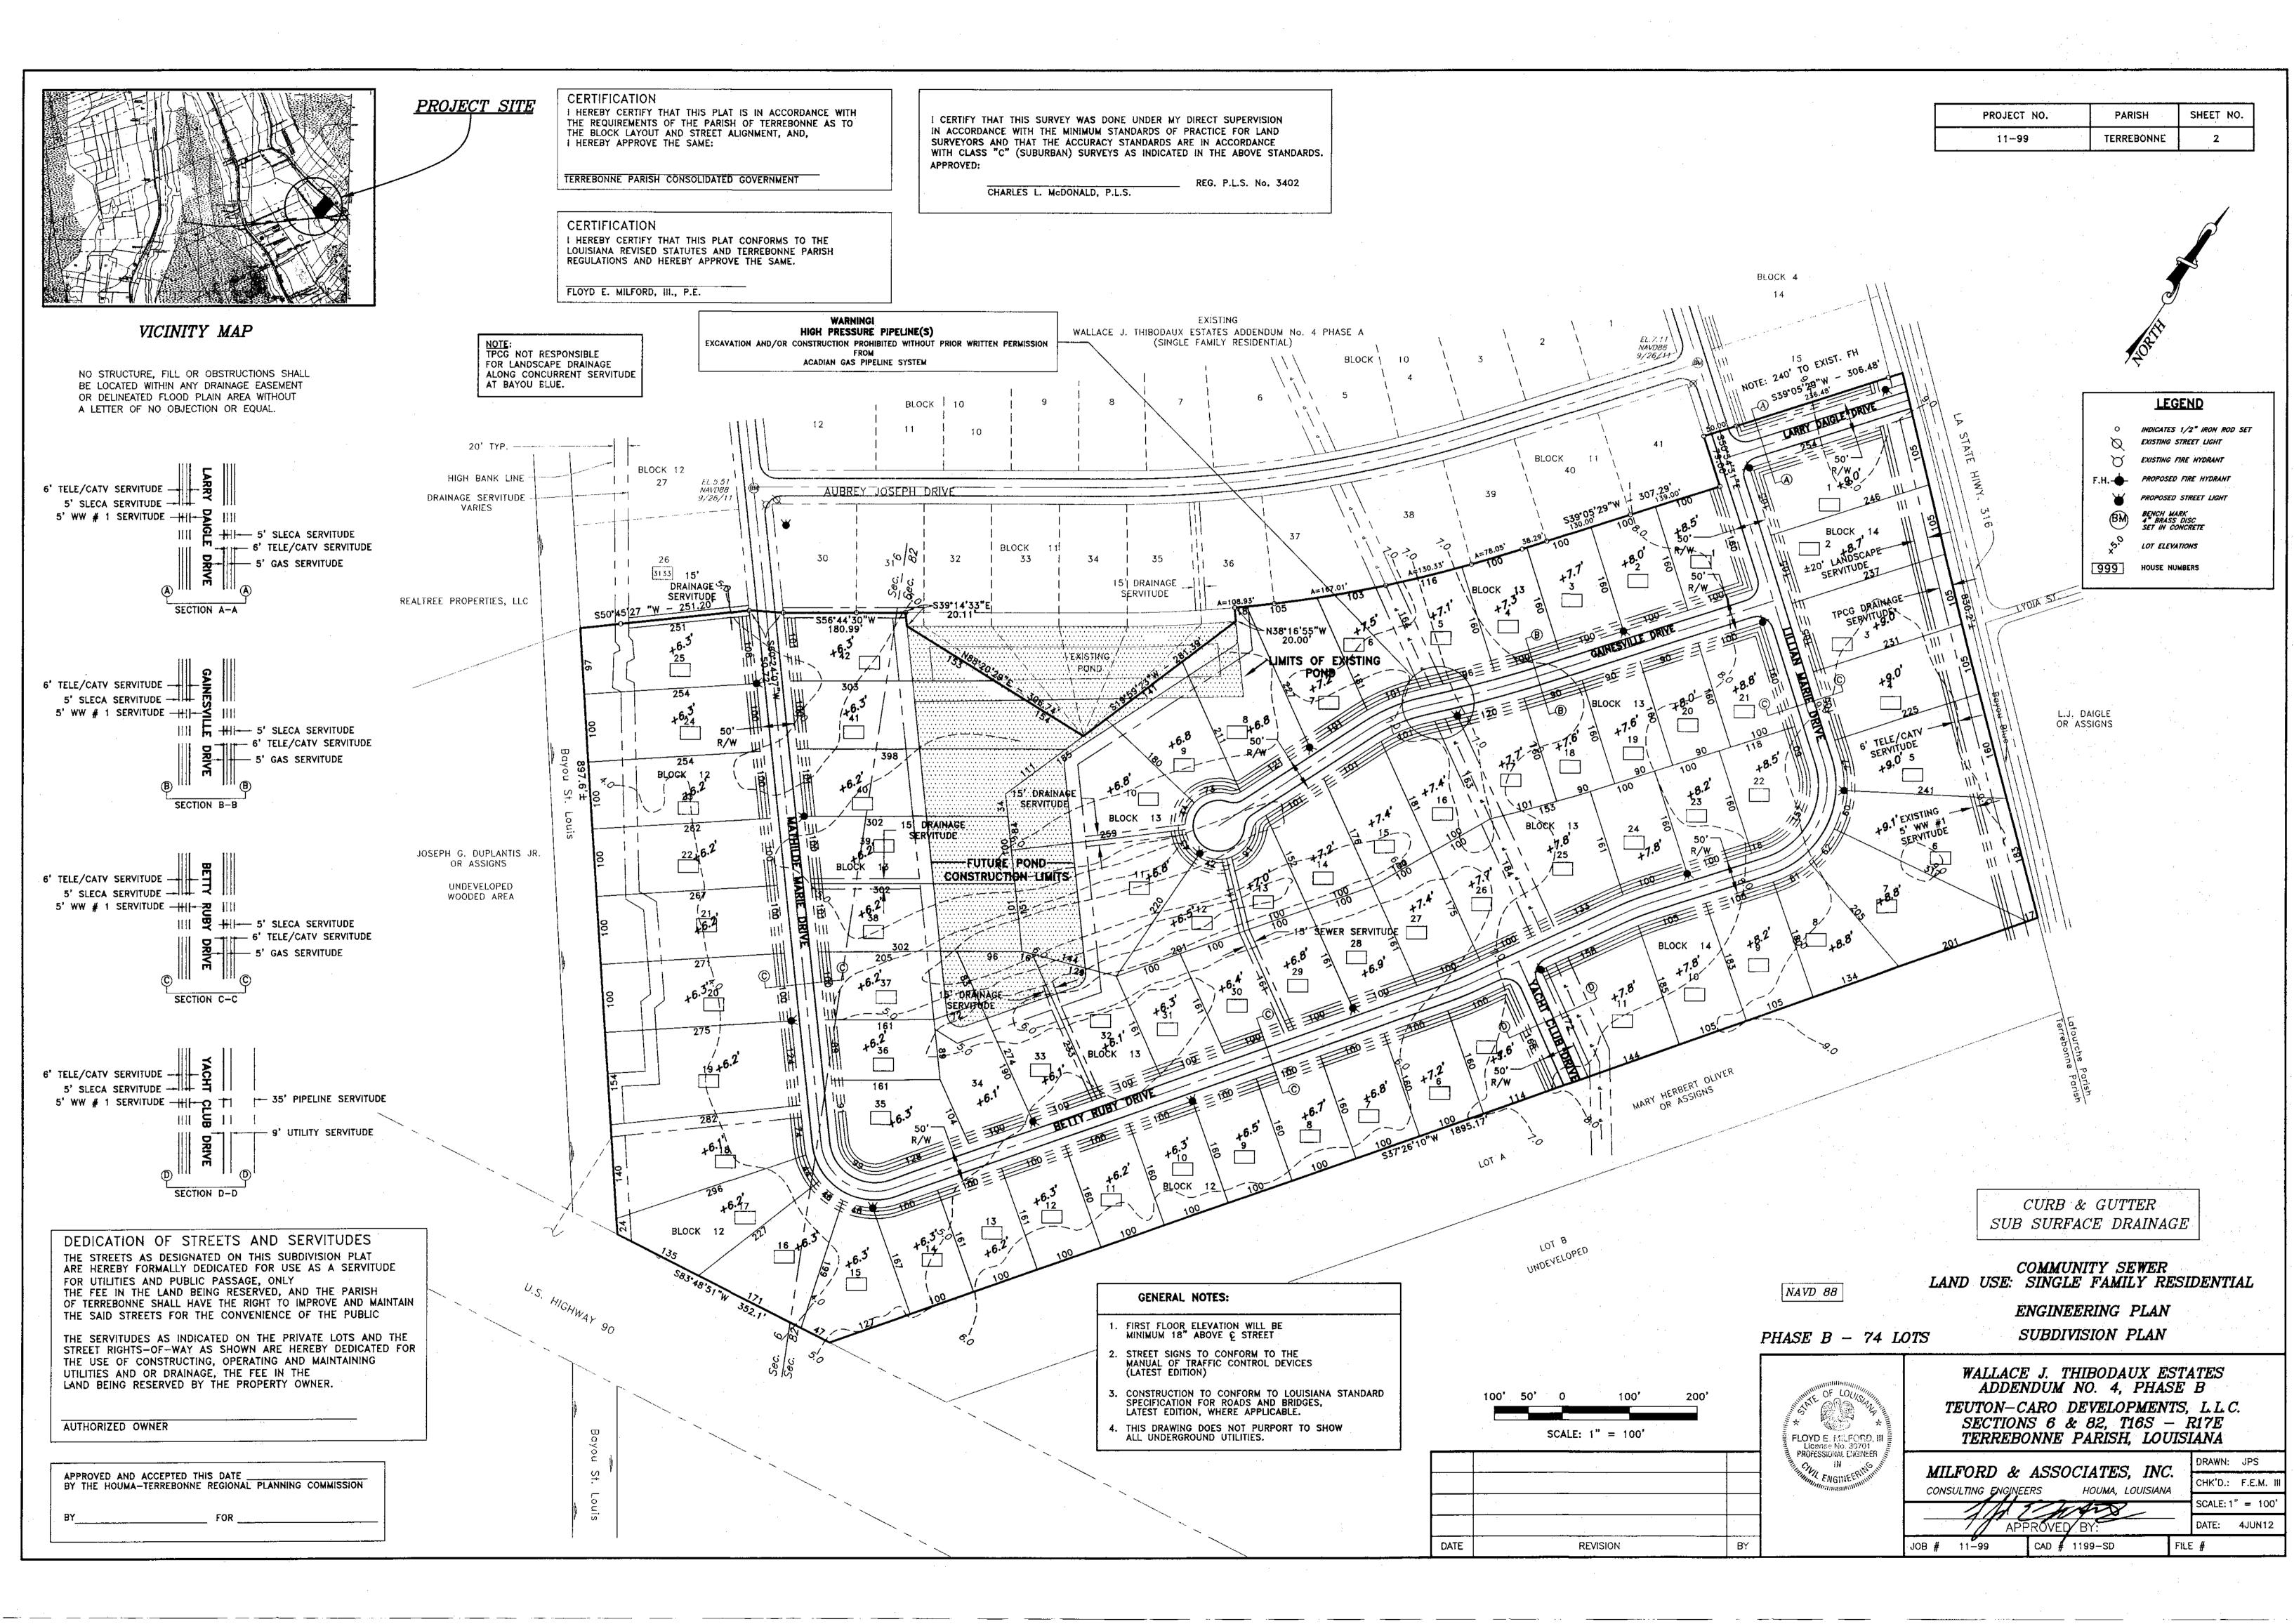

- b) Public Hearing
- c) Consider Approval of Said Application

| 7. | a) | Subdivision:          | Wallace J. Thibodaux Estates, Addendum No. 4, Phase B |
|----|----|-----------------------|-------------------------------------------------------|
|    |    | Approval Requested:   | Process C, Major Subdivision-Engineering              |
|    |    | Location:             | LA Hwy. 316, Gray, Terrebonne Parish, LA              |
|    |    | Government Districts: | Council District 4 / Schriever Fire District          |
|    |    | Developer:            | Teuton-Caro Developments, L.L.C.                      |
|    |    | Surveyor:             | Milford & Associates, Inc.                            |