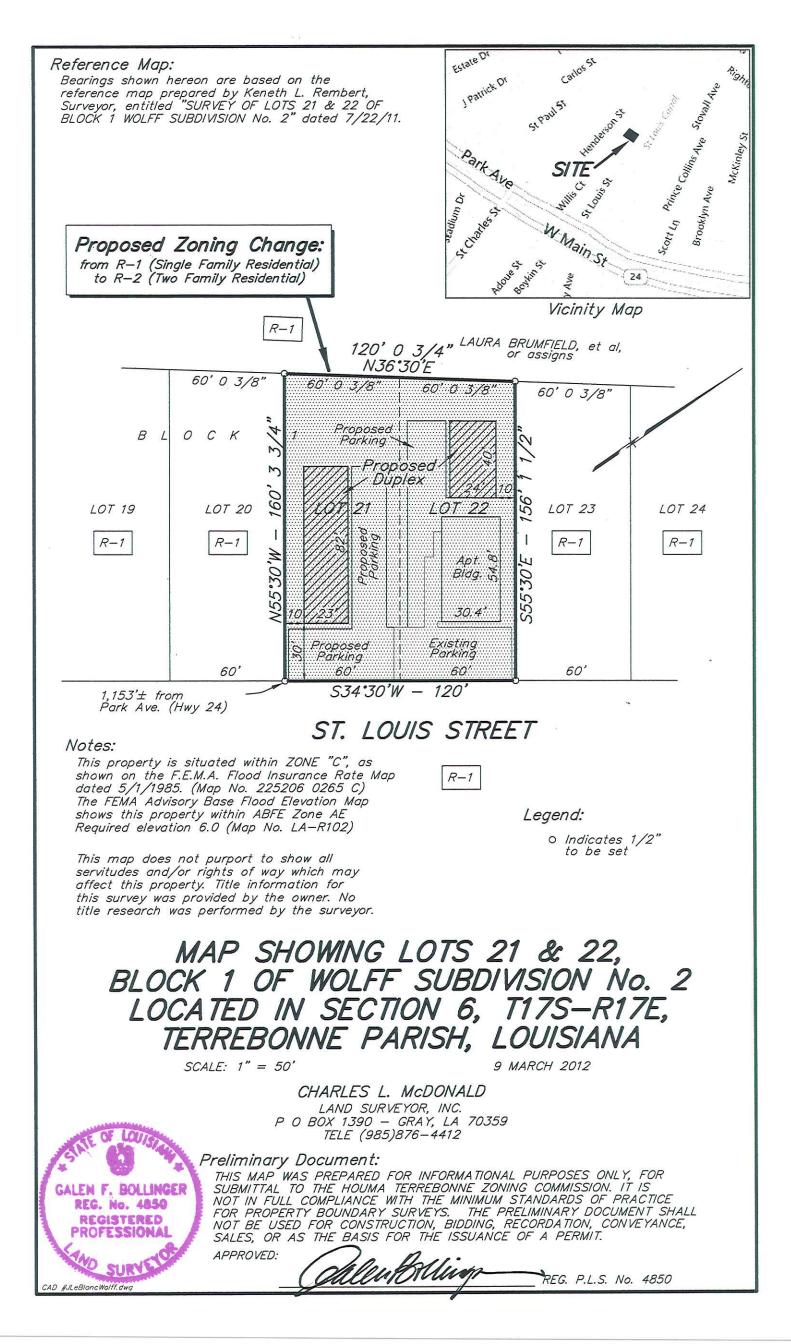

#### **E. OLD BUSINESS:**

- 1. Rezone from O-L (Open Land) to C-3 (Neighborhood Commercial District) & I-1 (Light Industrial District); Tracts A, B, C, & D, Proposed Valhi Boulevard Extension South of the Lakes Subdivision; Danos Properties, L.L.C., et al, applicant (*Council District 6*)
- Rezone from R-1 (Single-Family Residential District) to R-2 (Two Family Residential District); Lots 21 & 22, Block 1, Wolff Subdivision, Addendum No. 2; 141 St. Louis Street; Jules & Suzanne LeBlanc, applicants (*Council District 5*)

- The Chairman called to order the Public Hearing for an application by Jules & Suzanne LeBlanc requesting to rezone from R-1 (Single-Family Residential District) to R-2 (Two Family Residential District); Lots 21 & 22, Block 1, Wolff Subdivision, Addendum No. 2; 141 St. Louis Street.
  - a) No one was present from the public to speak.
  - b) Mrs. Williams moved, seconded by Mr. Kurtz: THAT the Public Hearing be closed."

- c) Mr. Jules LeBlanc, 114 Bellingrath, discussed the rezoning request, his desire to build a duplex, and the multi-family uses existing in the subdivision.
- d) Mr. Pulaski discussed the Staff Report and stated Staff recommended approval of the rezoning request for Lot 21 and denied the rezoning for Lot 22 due to their being an existing 4-unit apartment building on the lot.
- e) Mr. Elfert discussed Section 28-201(b)(1)(a) regarding minimum sizes for new districts and the need for two acres in the proposed R-2 district.
- f) Discussion was held with regard to the Zoning Ordinance and the fact that the matter of minimum sizes for new districts never came up before.
- g) Mr. Ostheimer moved, seconded by Mr. Kelley: "THAT the HTRPC, convening as the Zoning and Land Use Commission, table the application to rezone from R-1 (Single-Family Residential District) to R-2 (Two Family Residential District); Lots 21 & 22, Block 1, Wolff Subdivision, Addendum No. 2; 141 St. Louis Street."
- h) Discussion ensued with following the law as pointed out, determining whether the regulations need to be changed, the recent discussions regarding rezoning individual lots here and there without looking at the entire area, researching the matter to determine if the acreage is too high or not, and tabling versus denying the application.
- Mrs. Williams offered a substitute motion, seconded by Mr. Schouest: "THAT the HTRPC, convening as the Zoning and Land Use Commission, recommend denial of the request to rezone from R-1 (Single-Family Residential) to R-2 (Two-Family Residential); Lots 7 & 8, Block 2, Elardo Subdivision; 233 & 239 St. Peter Street, and forward to the Terrebonne Parish Council for final consideration."
- Mr. Freeman stated if the matter were denied, the applicant had to wait six (6) months to reapply. Mr. Schouest withdrew his second to the motion made by Mrs. Williams.
- k) The Chairman stated the motion died due to the withdrawal and lack of a second.

#### PLEASE COMPLETE THE FOLLOWING - NO APPLICATION ACCEPTED UNLESS COMPLETE

| Date: 4/5/12                                                                                                                                                    |
|-----------------------------------------------------------------------------------------------------------------------------------------------------------------|
| JULES & SUZANNE LEBLANC                                                                                                                                         |
| Applicant's Name                                                                                                                                                |
| 114 BELLINGRATH DR. HOUMA, LA 70360                                                                                                                             |
| Address City State Zip                                                                                                                                          |
| $\frac{114}{\text{Address}} \xrightarrow{\text{BELLINGRATH}} DR, HOUMA, LA 70360$ $\frac{(985)855-0025(c)}{(985)856-2112(f)}$ $\frac{(985)855-0025(c)}{(Work)}$ |
| Telephone Number (Home) (Work)                                                                                                                                  |
| 0070                                                                                                                                                            |
| Interest in Ownership (Owner, etc.) LOTS 21 \$22,                                                                                                               |
| 141 ST. LOUIS ST, HOUMA, LA BLOCK I, WOLFF                                                                                                                      |
| Address of Property to be Rezoned & Description (Lot, Block, Subdivision)                                                                                       |
|                                                                                                                                                                 |
| Zoning Classification Request:                                                                                                                                  |
| From: 2-1 To: 2-2                                                                                                                                               |
| Previous Zoning History: No Yes                                                                                                                                 |
| If Yes, Date of Last Application:                                                                                                                               |